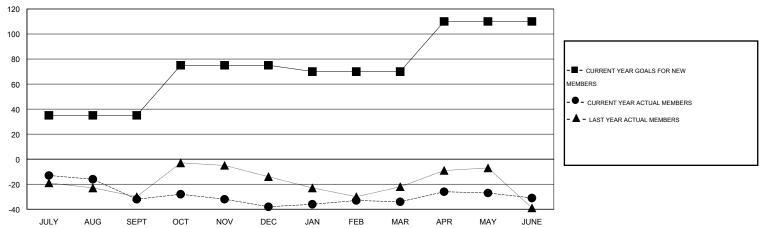

## GOALS AND ACTUAL MEMBERS CUMULATIVE

| DROPPED CLUBS: 1  |     | 31 CLUBS OF 43 ADDED 1 OR MORE | GENDER DISTRIBUTION  |                              |     |
|-------------------|-----|--------------------------------|----------------------|------------------------------|-----|
|                   |     | NEW MEMBERS                    | MALE<br>FEMALE       | 866 (70.24%)<br>367 (29.76%) |     |
| DROPPED MEMBERS   |     |                                | FEMALE               | 307 (29.7070)                |     |
| DECEASED          | 13  | CLICK HERE FOR HEALTH          |                      |                              | 244 |
| CLUB CANCELLED 22 |     | ASSESSMENT DATA                | FAMILY UNIT MEMBERS  |                              | 241 |
| OTHER             | 128 |                                | HEAD OF HOUSEHOLD    |                              | 116 |
| TOTAL             | 163 |                                | NON-HEAD OF HOUSEHOL | 125                          |     |

## GMT: JERRY SMITH LOCATION OHIO

| Clubs                        |                  |           |                  |                  | Members  RESULTS FOR 2014-2015 |                    |                                     |                    |                  |  |
|------------------------------|------------------|-----------|------------------|------------------|--------------------------------|--------------------|-------------------------------------|--------------------|------------------|--|
| RESULTS FOR 2014-2015        |                  |           |                  |                  |                                |                    |                                     |                    |                  |  |
| QUARTER                      | NEW CLUB<br>GOAL | NEW CLUBS | DROPPED<br>CLUBS | NET<br>GAIN/LOSS | QUARTER                        | NEW MEMBER<br>GOAL | CHARTER AND<br>NEW MEMBERS<br>ADDED | DROPPED<br>MEMBERS | NET<br>GAIN/LOSS |  |
| JULY/AUG/SEPT<br>OCT/NOV/DEC | 1<br>1           | 0<br>0    | 0<br>1           | 0<br>-1          | JULY/AUG/SEPT<br>OCT/NOV/DEC   | 35<br>40           | 28<br>45                            | 60<br>51           | -32<br>-6        |  |
| JAN/FEB/MAR<br>APR/MAY/JUNE  | 0<br>1           | 0         | 0                | 0                | JAN/FEB/MAR<br>APR/MAY/JUNE    | -5<br>40           | 29<br>30                            | 25<br>27           | 4<br>3           |  |