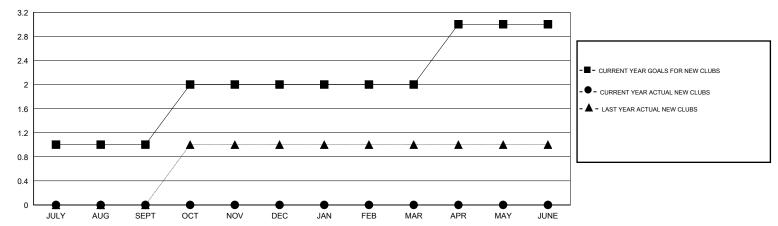

## GOALS AND ACTUAL NEW CLUBS CUMULATIVE

## GMT: JERRY SMITH LOCATION OHIO

| Clubs                        |                  |           |                  |                  | Members  RESULTS FOR 2014-2015 |                    |                                     |                    |                  |  |
|------------------------------|------------------|-----------|------------------|------------------|--------------------------------|--------------------|-------------------------------------|--------------------|------------------|--|
| RESULTS FOR 2014-2015        |                  |           |                  |                  |                                |                    |                                     |                    |                  |  |
| QUARTER                      | NEW CLUB<br>GOAL | NEW CLUBS | DROPPED<br>CLUBS | NET<br>GAIN/LOSS | QUARTER                        | NEW MEMBER<br>GOAL | CHARTER AND<br>NEW MEMBERS<br>ADDED | DROPPED<br>MEMBERS | NET<br>GAIN/LOSS |  |
| JULY/AUG/SEPT<br>OCT/NOV/DEC | 1<br>1           | 0<br>0    | 0<br>1           | 0<br>-1          | JULY/AUG/SEPT<br>OCT/NOV/DEC   | 35<br>40           | 28<br>45                            | 60<br>51           | -32<br>-6        |  |
| JAN/FEB/MAR<br>APR/MAY/JUNE  | 0<br>1           | 0         | 0                | 0                | JAN/FEB/MAR<br>APR/MAY/JUNE    | -5<br>40           | 29<br>30                            | 25<br>27           | 4<br>3           |  |